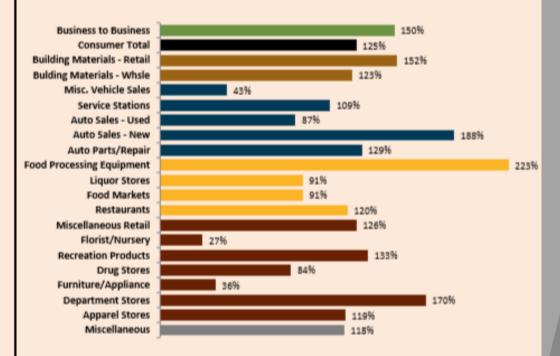

#### **Quarterly Business Activity** Performance Analysis

2022Q2 Taxable Sales S 424.4 million 2021Q2 Taxable Sales S 411.1 million Percent Change 3.2%