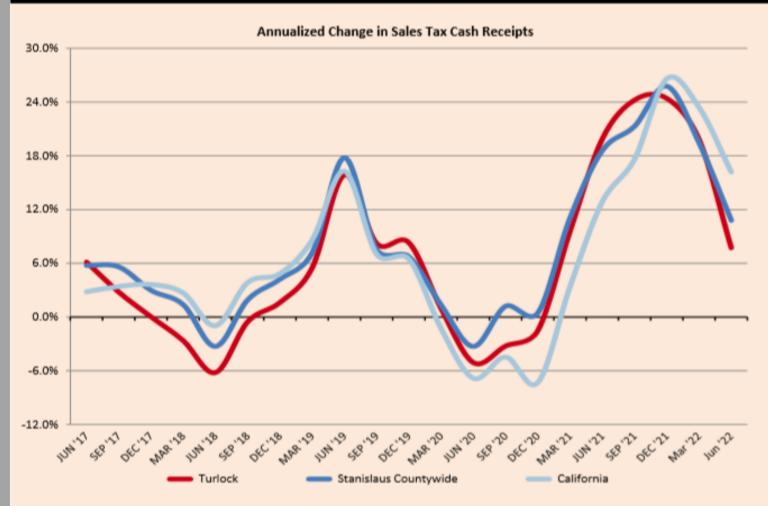

## 2nd Quarter 2022 Sales Tax Update

#### General Overview

California sales tax receipts increased by 4.9% over the same quarter from last year, with Northern California reporting a 3.8% increase compared to a 5.8% increase for Southern California. Sales tax receipts for the City of Turlock decreased by 7.8% over the same period.

#### Sales Tax Cash Basis Performance Stanislaus County

|                   | % Change |
|-------------------|----------|
| Ceres             | -0.67%   |
| Modesto           | 1.8%     |
| Newman            | -4.80%   |
| Oakdale           | -5.75%   |
| Patterson         | 0.3%     |
| Riverbank         | 6.9%     |
| Turlock           | -7.76%   |
| Waterford         | 14.4%    |
| Hughson           | 8.6%     |
| Stanislaus County | -1.57%   |
| Countywide        | -0.93%   |
|                   |          |